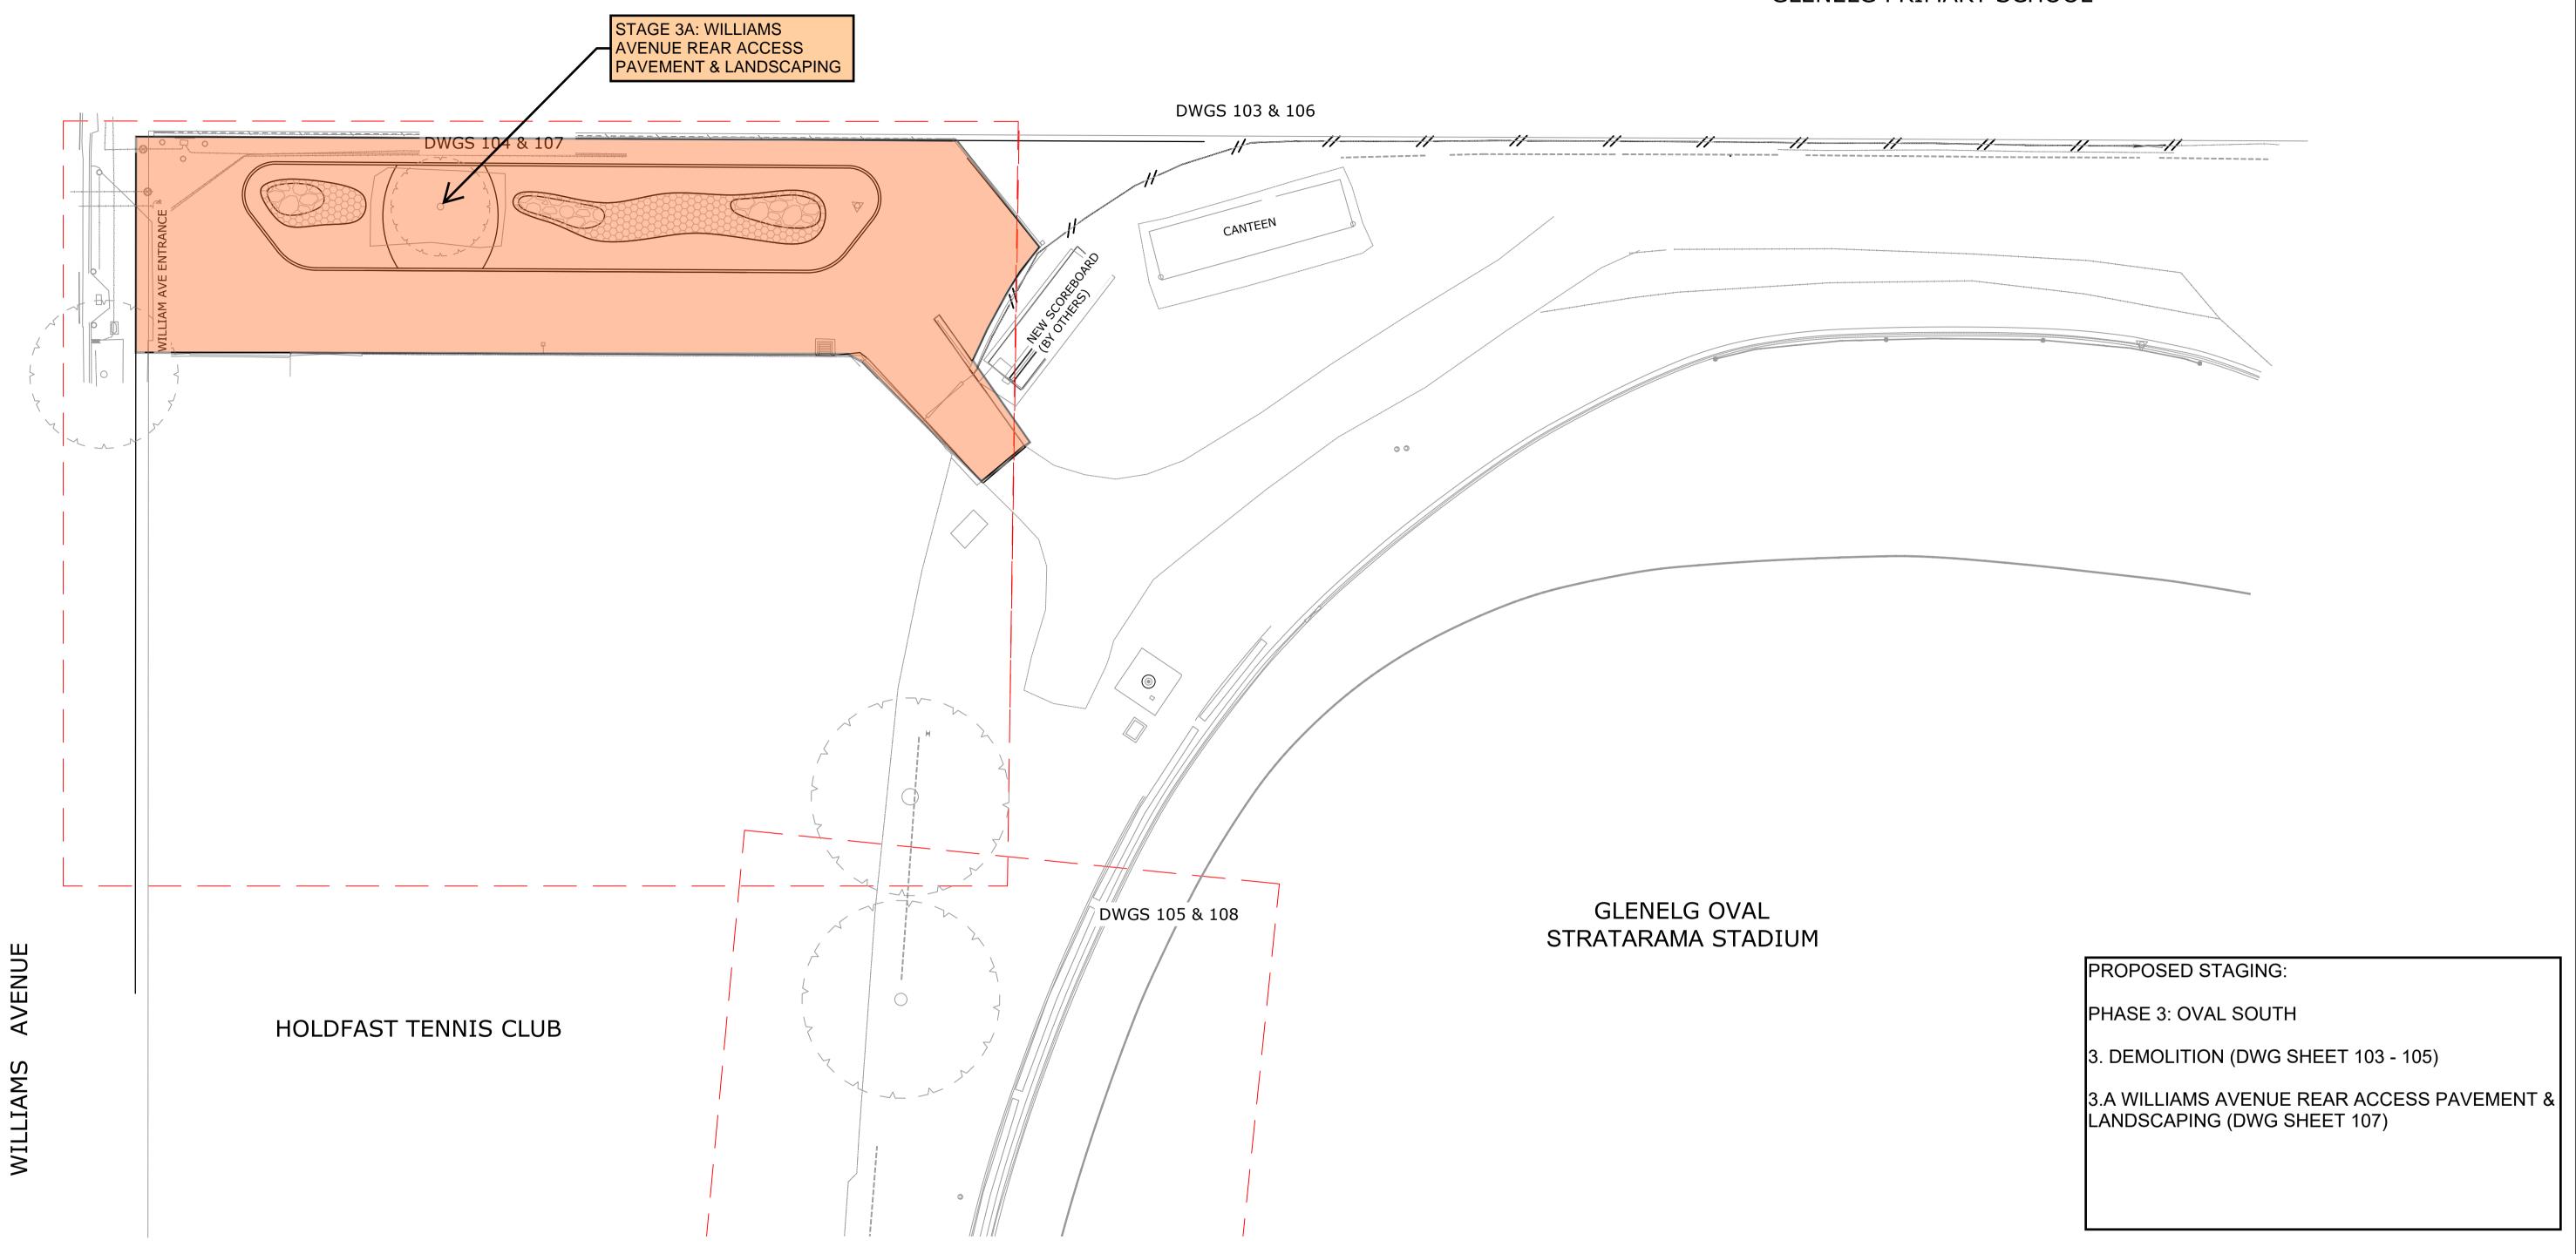

## GLENELG PRIMARY SCHOOL

THIS DRAWING IS TO BE VIEWED IN COLOUR AS SOME FEATURES / SYMBOLS ARE DIFFERENTIATED BY COLOUR. DRAWING NOT TO BE RELIED ON IF PRINTED IN GREYSCALE.

NOT FOR CONSTRUCTION

tonkin.com.au

CITY OF HOLDFAST BAY GLENELG OVAL PRECINCT STAGES 3 AND 4 SOUTH STAGING PLAN

FILENAME: 212266\_10 STAGING.DWG PROJECT NUMBER DRAWING NUMBER REVISION 212266 SK01

SHEET SIZE 1:200 (A1); 1:400 (A3) **A1** 100mm ON ORIGINAL DRAWING - DO NOT SCALE DRAWING COORDS: MGA94 DATUM: ALL LEVELS TO A.H.D. SCALE: 1:200 SURVEYED:ALLSURV SURVEY DATE:08.11.21 APPROVED / PROJECT LEADER Rev B Date: 26/05/2023 STACEY CONDINA AMENDMENT / REASON FOR ISSUE DATE DES. DWN.