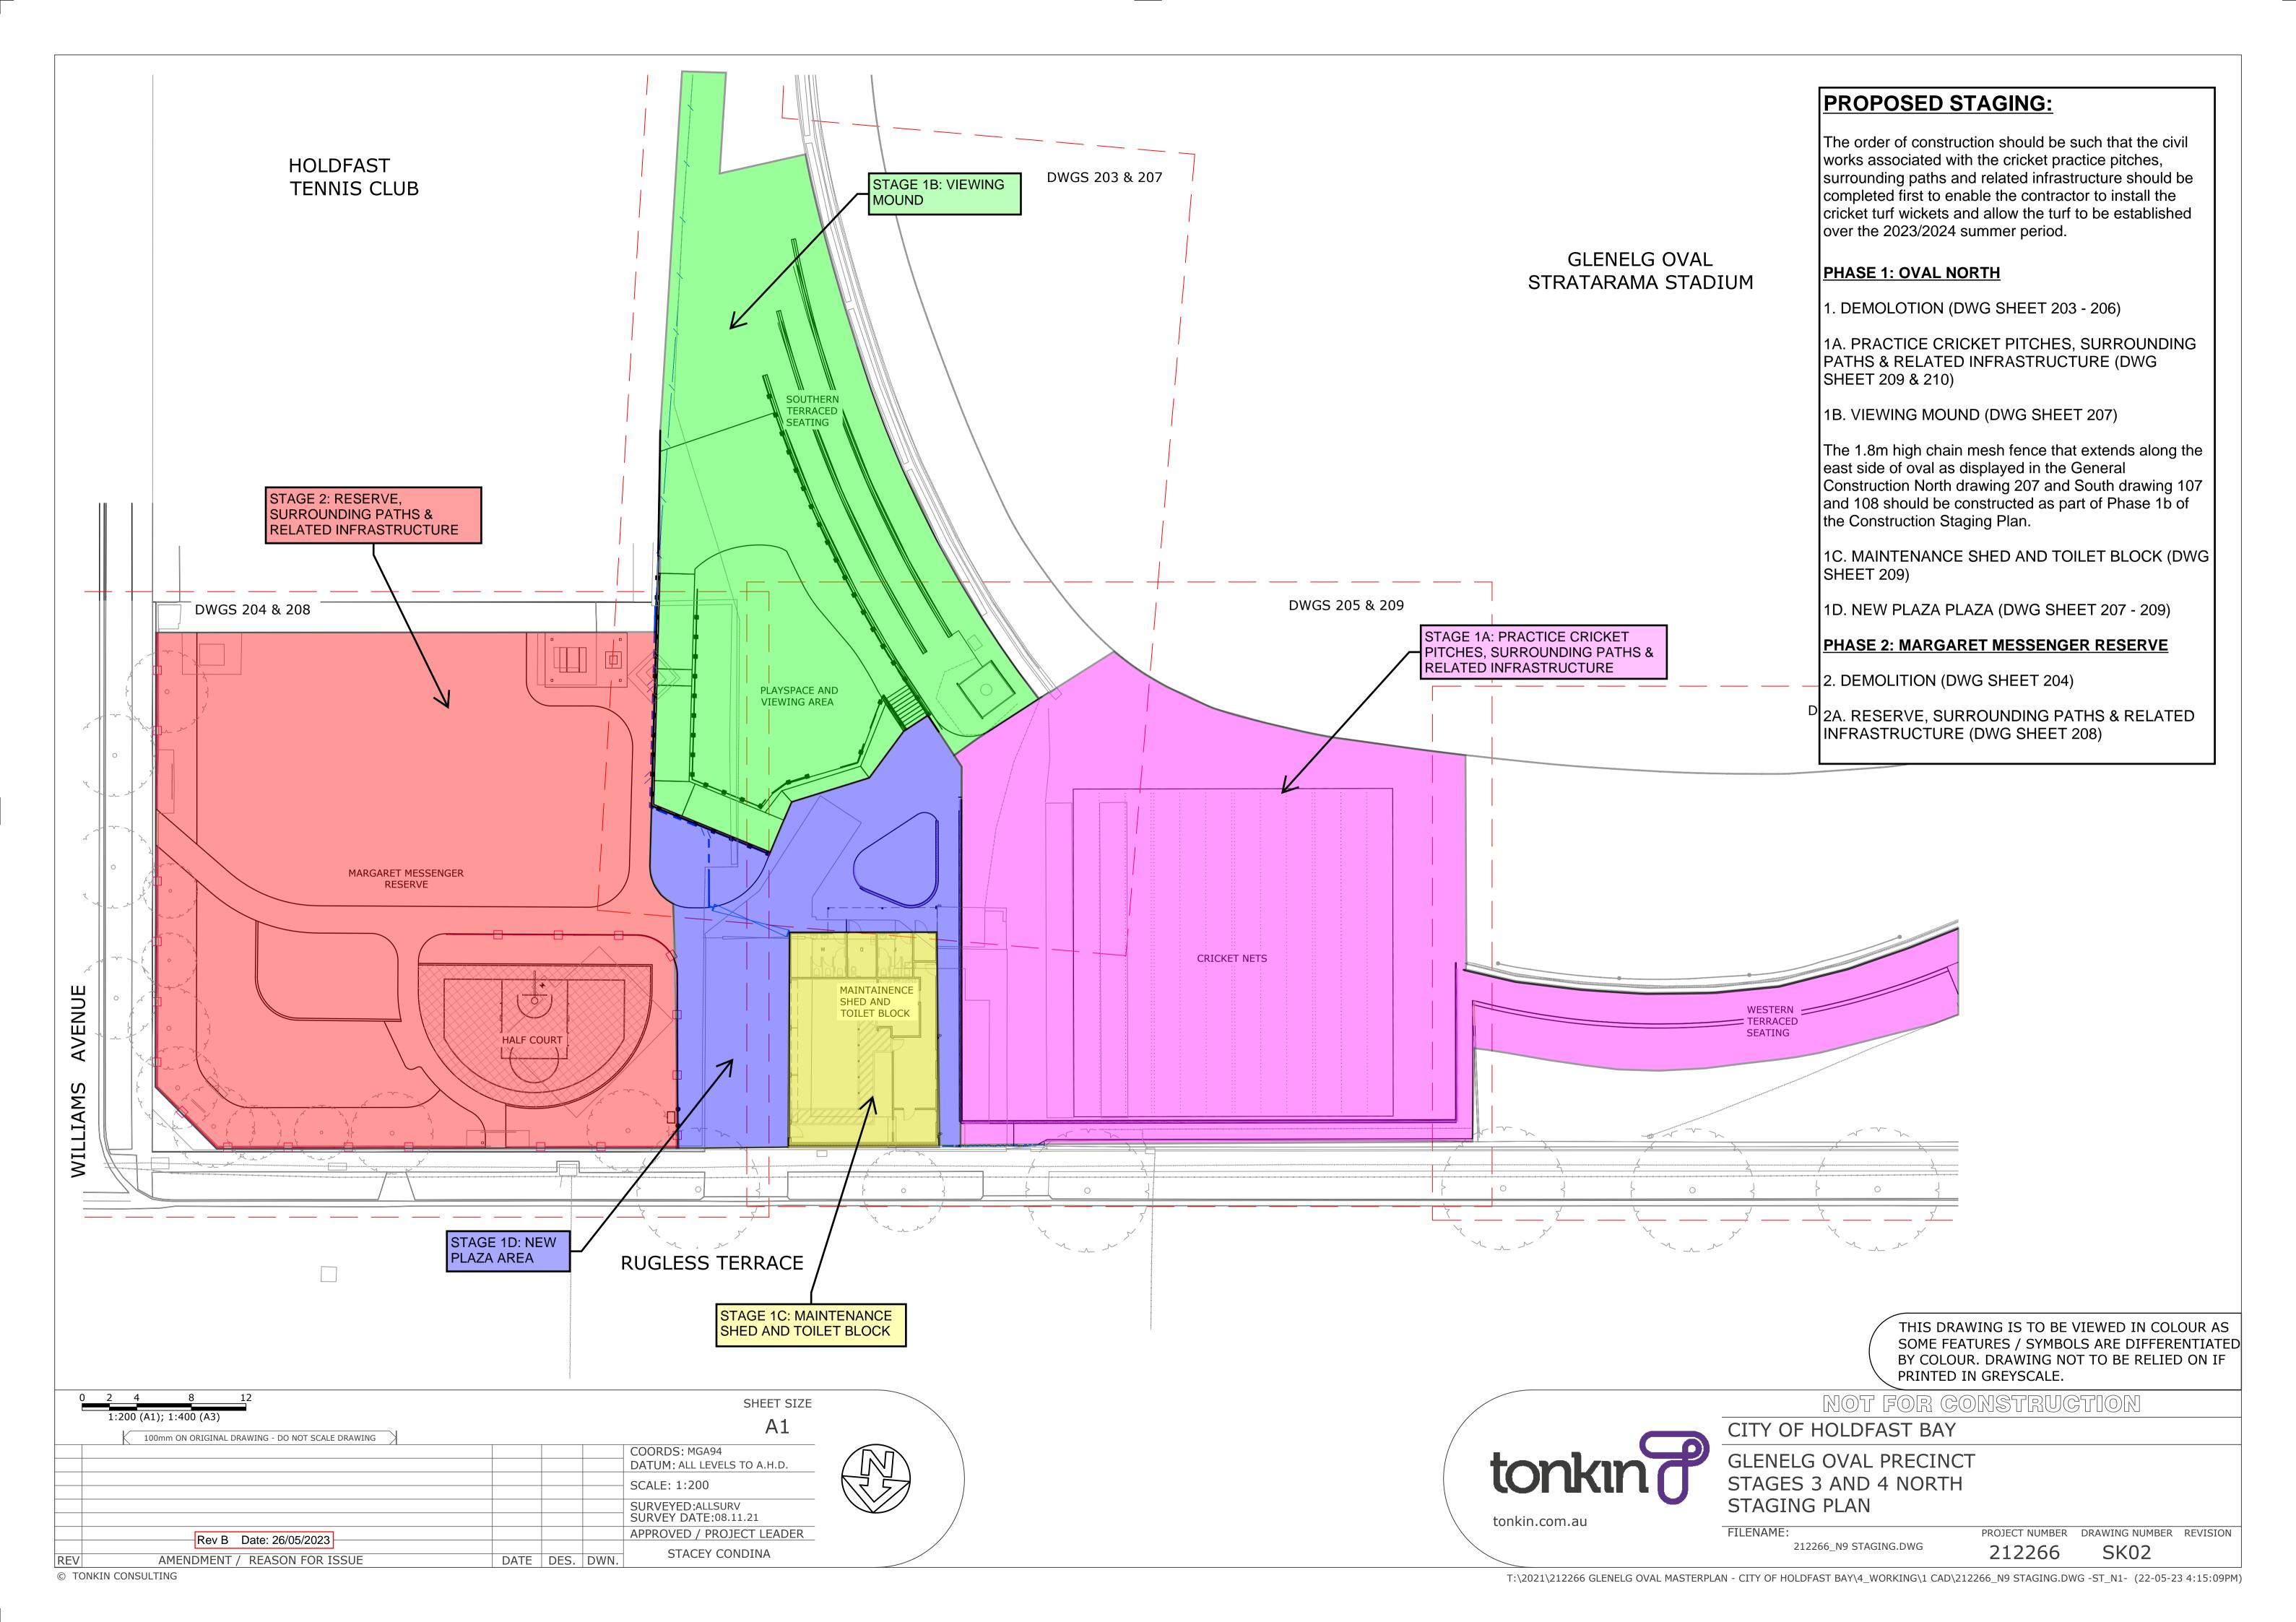

## GLENELG PRIMARY SCHOOL

THIS DRAWING IS TO BE VIEWED IN COLOUR AS SOME FEATURES / SYMBOLS ARE DIFFERENTIATED BY COLOUR. DRAWING NOT TO BE RELIED ON IF PRINTED IN GREYSCALE.

NOT FOR CONSTRUCTION

tonkin.com.au

CITY OF HOLDFAST BAY GLENELG OVAL PRECINCT STAGES 3 AND 4 SOUTH STAGING PLAN

FILENAME: 212266\_10 STAGING.DWG PROJECT NUMBER DRAWING NUMBER REVISION 212266 SK01

SHEET SIZE 1:200 (A1); 1:400 (A3) **A1** 100mm ON ORIGINAL DRAWING - DO NOT SCALE DRAWING COORDS: MGA94 DATUM: ALL LEVELS TO A.H.D. SCALE: 1:200 SURVEYED:ALLSURV SURVEY DATE:08.11.21 APPROVED / PROJECT LEADER Rev B Date: 26/05/2023 STACEY CONDINA AMENDMENT / REASON FOR ISSUE DATE DES. DWN.