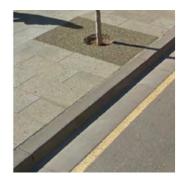

#### **Concrete Kerb**

- \_ Dark oxide
- \_ Smooth trowel finish

#### **Upright Kerb**

Semi-mountable

\_ Resin bound gravel

\_ Edging to tram line concrete corridor / Tree surrounds in side streets

Design Detail
Colour
Surface Finish

Performance Rating
Maintenance
Design Application

Concrete kerb / bond beam / valley drainDark oxide (TBC)

Smooth trowel finishNon slip for both vehicles/pedestrians

Sawcut + replace damaged sectionsRoad edge / paver control / drainage

9