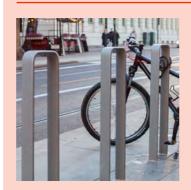

## Cycle Racks + Repair Stations

- \_ Painted stainless steel
- Natural grey tones colours to match bench seats + bollards

### Concept Design (Jan 19)

Design Detail
Colour
Surface Finish
Performance Rating
Maintenance
Design Application

Vroom Cycle RackNaturalBrushed 316 Stainless Steel

\_ UV resistant + anti-graffiti

General repairs and maintenance, cleansingHindmarsh Lane, Chapel St + Colley Tce corners/plazas