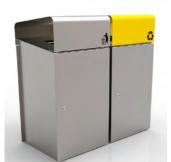

#### **Bin Surrounds**

- \_ Proprietary item
- Stainless steel/painted cover
- \_ Recycling + rubbish
  (240ltr)

Planning Landscape Architecture Urban Design Social Planning

Maintenance

**Design Application** 

- \_ Spark Standard Bin Enclosure
- \_ Natural or Dulux Pearl Effect Metropolis Storm Pearl Satin #84684
- Perforated (entire panel) powder coated zinc plated steel; Splash tray and trim: brushed stainless steel (316 grade)
- \_ UV resistant + anti-graffiti
- \_ Remove damaged enclosure + replace, general cleaning
- \_ Hindmarsh Lane + Chapel St plazas