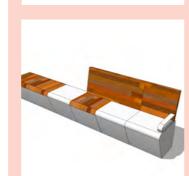

## Concept Design (Jan 19)

**Design Detail** 

Colour
Surface Finish
Performance Rating
Maintenance

**Design Application** 

- Bespoke precast concrete wall seating with optional backrest + armrest (Sizing varies - TBC)
- \_ Natural
- \_ Smooth concrete + oiled timber battens
- \_ Removal of all sharp edges
- \_ Fill + grind concrete, lift + replace battens, general cleaning + re-oiling timber battens
- \_ Hindmarsh Lane + Chapel St