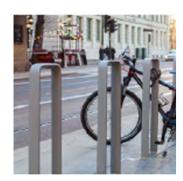

## Cycle Racks + Repair Stations

- \_ Painted stainless steel
- Natural grey tones colours to match bench seats + bollards

### Concept Design (Jan 19)

Design Detail
Colour
Surface Finish
Performance Rating
Maintenance
Design Application

Vroom Cycle RackNaturalBrushed 316 Stainless Steel

\_ UV resistant + anti-graffiti

General repairs and maintenance, cleansingHindmarsh Lane, Chapel St + Colley Tce corners/plazas