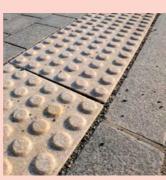

Life

Design Detail

\_ 300x300mm Natural Stone Tactile Type B or C

Colour

\_ Silver or to provide required luminence value

Surface Finish

\_ Sandblasted

Performance Rating

Maintenance

\_ Non slip for pedestrian traffic + appropriate hazard/
directional indications

\_ Lift + replace tactile

\_ All areas requiring hazard or direction indication

Initial Maintenance Life