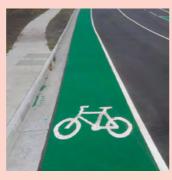

(Painted)

Maintenance

Design Detail \_ Green bike lane

Colour \_ Green

Surface Finish \_ Non slip for cyclists and vehicles

Maintenance \_ Jetty Road + Colley Tce roadway

Initial

Maintenance