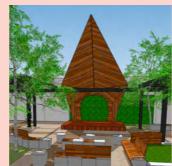

Remove damaged parts + replace, general cleaningCooling unit to sheltered area of Chapel St in ground lighting feature included

\_ Powdercoated Steel Pergola with Roof Structure

Initial Maintenance

Maintenance ••
Life ••

Colour
Surface Finish
Performance Rating
Maintenance
Design Application

**Design Detail** 

 Dulux Pearl Effect Metropolis Storm Pearl Satin #84684
 Structural steel + mild steel sheet
 UV resistant + watertight
 Remove damaged parts + replace, general clean

Remove damaged parts + replace, general cleaningShelter structure to Hindmarsh Lane + Chapel St

Initial Maintenance Life

••

#### **Shelter Structure**

\_ No Master Plan reference