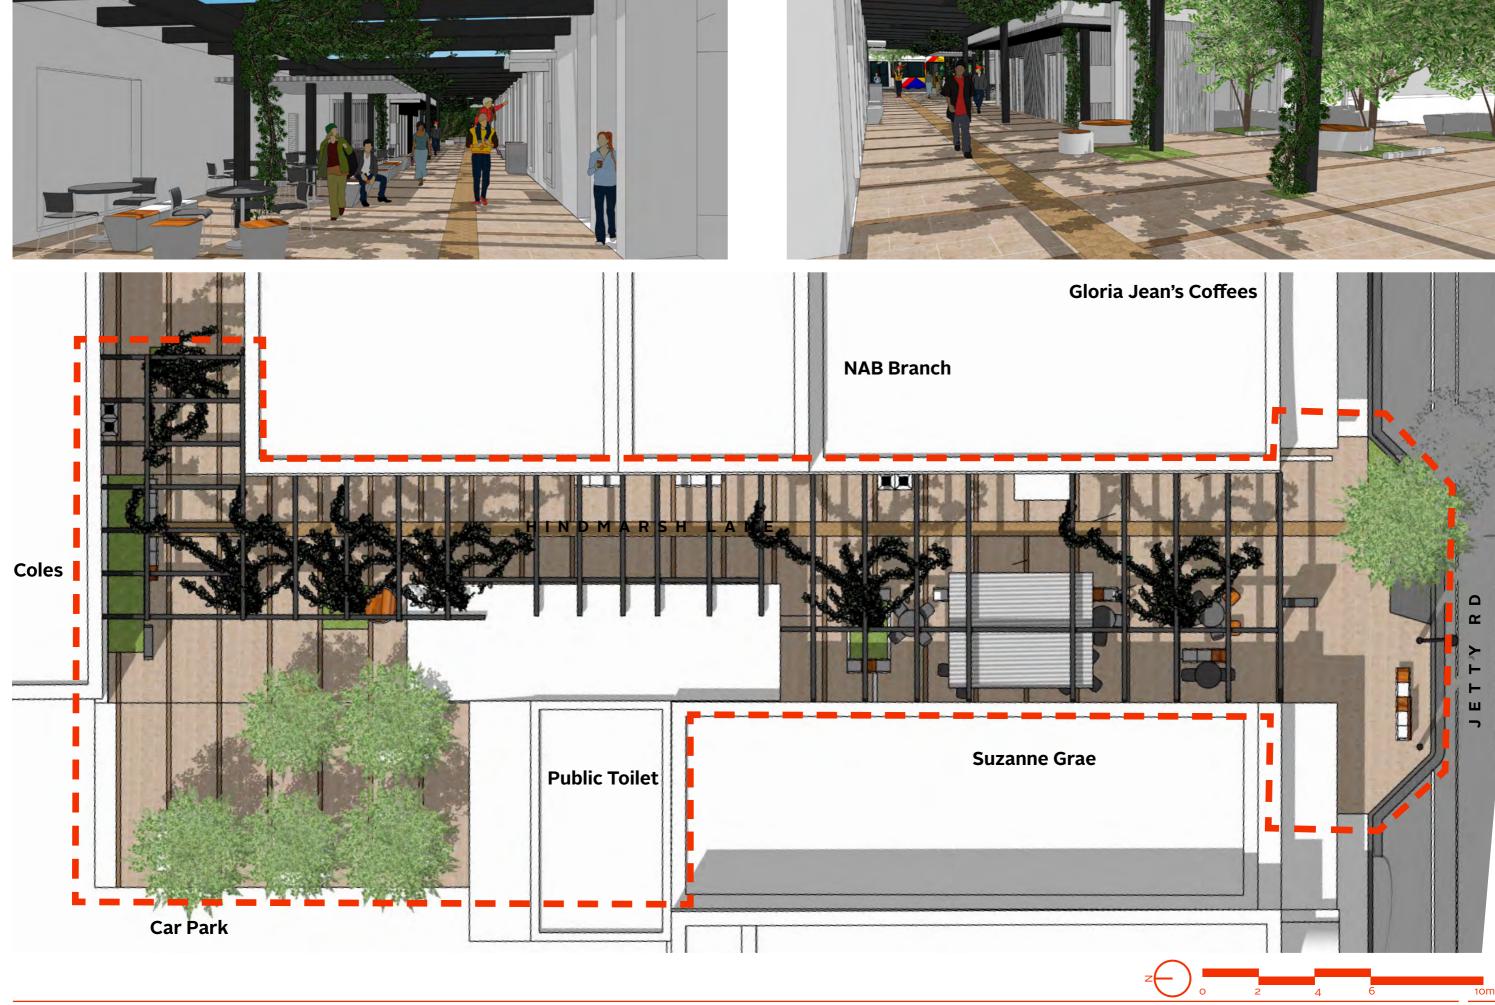

# **Chapel Street**

New community space central to Jetty Road

## **Hindmarsh Lane**

Public realm + toilet upgrades