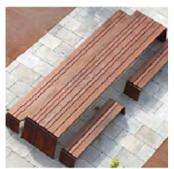

#### **Fixed Wall Seating**

- \_ Precast concrete/stone
- \_ One off item
- \_ Armrests + backrests can be included

## Concept Design (Jan 19)

**Design Detail** 

Colour
Surface Finish
Performance Rating
Maintenance

**Design Application** 

- Bespoke precast concrete wall seating with optional backrest + armrest (Sizing varies - TBC)
- \_ Natural
- \_ Smooth concrete + oiled timber battens
- \_ Removal of all sharp edges
- \_ Fill + grind concrete, lift + replace battens, general cleaning + re-oiling timber battens
- \_ Hindmarsh Lane + Chapel St