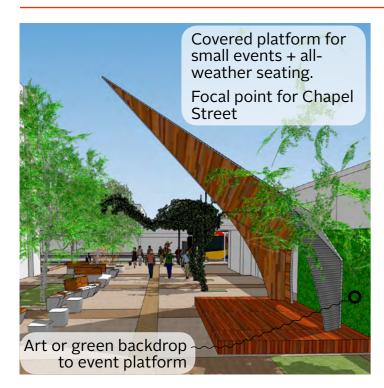

# Jetty Road Masterplan Implementation

**Concept Design Options Packages - Chapel Street + Hindmarsh Lane** 







This page is intended to be blank



# **Location Plan**





# **Chapel Street**

New community space central to Jetty Road











## **Hindmarsh Lane**

Public realm + toilet upgrades





## **Paving**

### Master Plan (Oxigen - Feb 18)



#### Natural Stone -**Juperana**

- \_ Large format
- \_ Stretcherbond



#### **Natural Stone -Juperana**

- \_ Small format
- \_ Herringbone + stretcherbond

#### Natural Stone, **Adelaide Black**

\_ No Master Plan reference

## Concept Design (Jan 19)



**Design Detail** \_ 900x600mm Juperana paving, stretcherbond Initial Colour \_ Juperana Natural Stone **Surface Finish** \_ Semi-honed **Maintenance** Life **Performance Rating** \_ Non slip for pedestrian traffic Maintenance \_ Lift damaged pavers + replace, general cleaning **Design Application** \_ Church plaza



**Design Detail** \_ 400x200mm Juperana paving, stretcherbond Initial Colour \_ Juperana Natural Sto