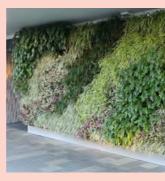

#### **Green Walls**

## Concept Design (Jan 19)

**Design Detail** \_ Greenwall Australia Skale Wall or equivalent Colour \_ Black **Surface Finish** \_ Powdercoated **Performance Rating** \_ Anti-graffiti Maintenance \_ Remove damaged parts / plants + replace, general cleaning \_ Coles wall in Hindmarsh Lane