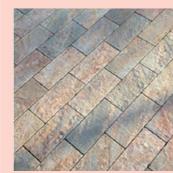

#### **Natural Stone -Juperana**

- \_ Small format
- \_ Herringbone + stretcherbond

**Design Detail** Colour \_ Juperana Natural Stone \_ Semi-honed **Surface Finish Performance Rating Maintenance Design Application** \_ Trafficable paving

\_ 230x110mm Juperana paving, herringbone Initial **Maintenance** \_ Trafficable + non slip for both vehicles/pedestrians Life \_ Lift damaged pavers + replace, general cleaning