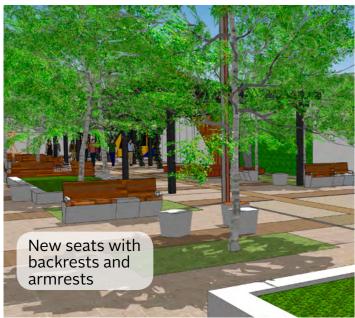

# **Chapel Street**

New community space central to Jetty Road

#### **Fixed Wall Seating**

- \_ Precast concrete/stone
- \_ One off item
- \_ Armrests + backrests can be included

## Concept Design (Jan 19)

**Design Detail** 

Colour
Surface Finish
Performance Rating
Maintenance

**Design Application** 

- Bespoke precast concrete wall seating with optional backrest + armrest (Sizing varies - TBC)
- \_ Natural
- \_ Smooth concrete + oiled timber battens
- \_ Removal of all sharp edges
- \_ Fill + grind concrete, lift + replace battens, general cleaning + re-oiling timber battens
- \_ Hindmarsh Lane + Chapel St