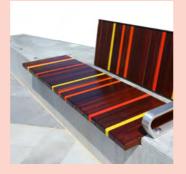

## Concept Design (Jan 19)

**Design Detail** 

Colour
Surface Finish
Performance Rating
Maintenance

**Design Application** 

- Bespoke precast concrete wall seating with optional backrest + armrest (Sizing varies - TBC)
- \_ Natural
- \_ Smooth concrete + oiled timber battens
- \_ Removal of all sharp edges
- \_ Fill + grind concrete, lift + replace battens, general cleaning + re-oiling timber battens
- \_ Hindmarsh Lane + Chapel St