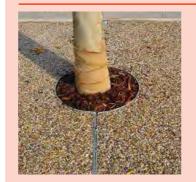

#### **Tree Grates**

- \_ Steel surrounds with grated cover
- \_ Natural finish

\_ Resin bound gravel tree grate (Steel base frame) \_ Bronze

**Surface Finish** \_ Smooth + level finish **Performance Rating** \_ Non slip for pedestrian traffic + permeable surface **Maintenance** 

**Design Application** \_ Side streets or low visitation area