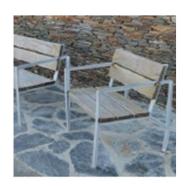

#### **Street Bench Seat**

- \_ Proprietary item
- Painted steel/anodised aluminium frame with hardwood battens