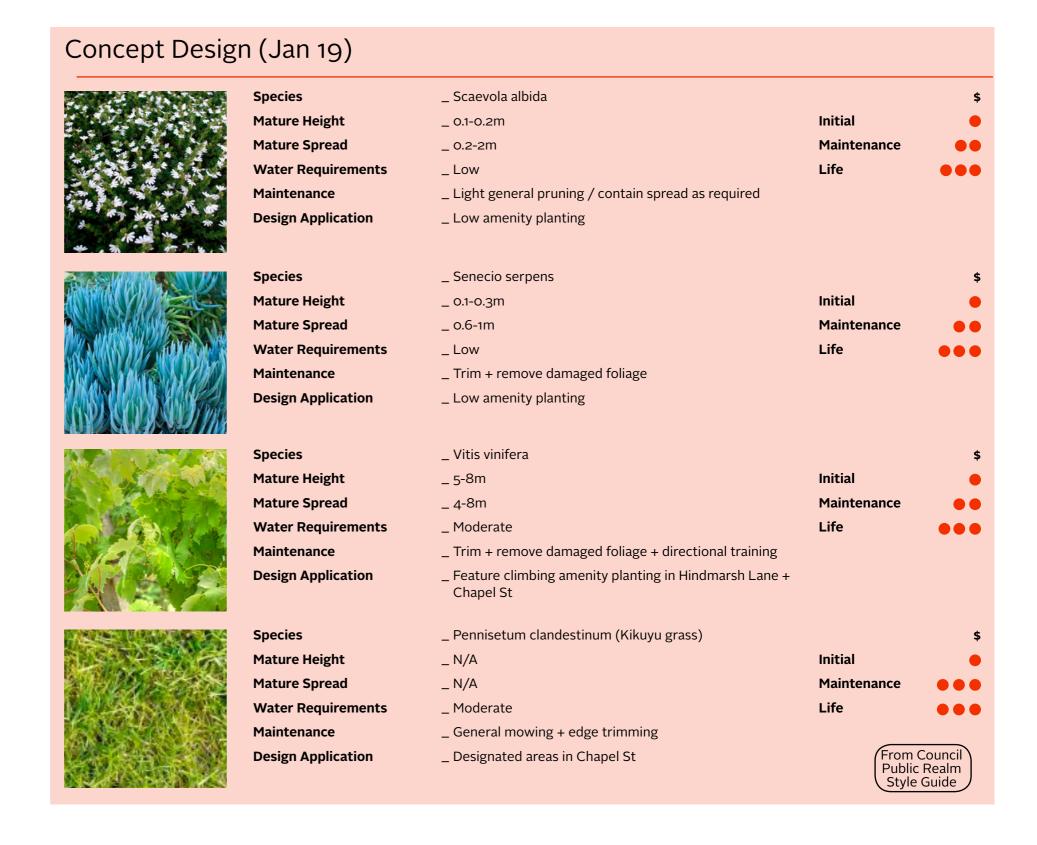

## Concept Design (Jan 19)

**Design Detail** \_ 900x600mm Juperana paving, stretcherbond Initial Colour \_ Juperana Natural Stone **Surface Finish** \_ Semi-honed **Maintenance** Life **Performance Rating** \_ Non slip for pedestrian traffic Maintenance \_ Lift damaged pavers + replace, general cleaning **Design Application** \_ Church plaza