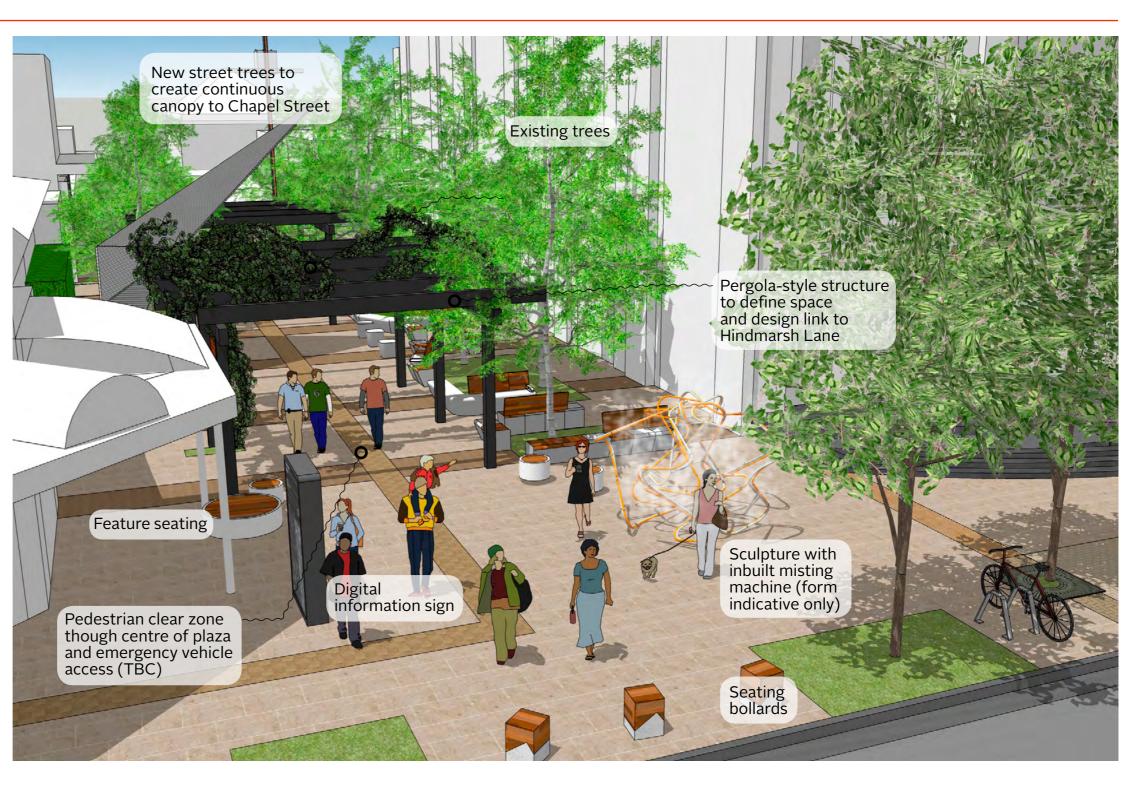

# **Chapel Street**

New community space central to Jetty Road

#### Pergola

\_ No Master Plan reference

From Council Public Realm Style Guide

Design Detail
Colour
Surface Finish
Performance Rating
Maintenance
Design Application

Bespoke Vertical Misting Unit
Natural
Brushed 316 stainless steel or powdercoated
UV resistant + watertight

Remove damaged parts + replace, general cleaningCooling unit to sheltered area of Chapel St in ground lighting feature included

\_ Powdercoated Steel Pergola with Roof Structure

Initial Maintenance

Maintenance ••
Life ••

Colour
Surface Finish
Performance Rating
Maintenance
Design Application

**Design Detail** 

 Dulux Pearl Effect Metropolis Storm Pearl Satin #84684
 Structural steel + mild steel sheet
 UV resistant + watertight
 Remove damaged parts + replace, general clean

Remove damaged parts + replace, general cleaningShelter structure to Hindmarsh Lane + Chapel St

Initial Maintenance Life

••