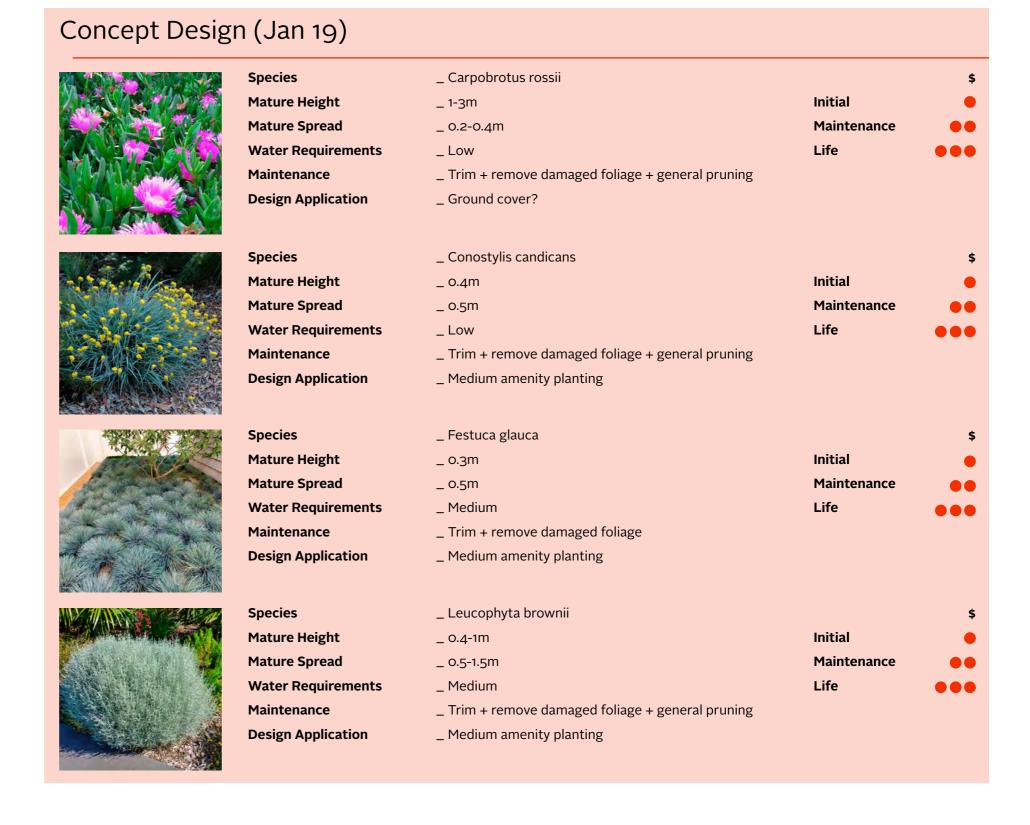

## Concept Design (Jan 19)

**Design Detail** \_ 900x600mm Juperana paving, stretcherbond Initial Colour \_ Juperana Natural Stone **Surface Finish** \_ Semi-honed **Maintenance** Life **Performance Rating** \_ Non slip for pedestrian traffic Maintenance \_ Lift damaged pavers + replace, general cleaning **Design Application** \_ Church plaza