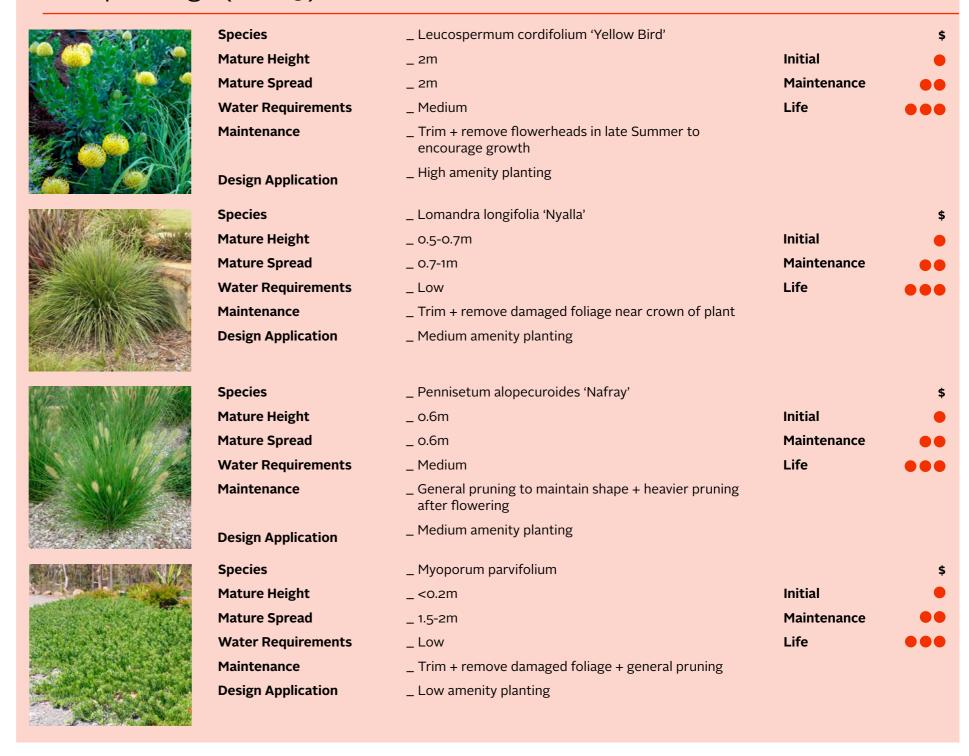

Trees**

\_ A consistent palette of trees that provide an identity to the area

## Concept Design (Jan 19)



Species \_ Celtis australis

Mature Height \_ 15-20m

Mature Spread \_ 10-15m

Water Requirements \_ Moderate

general pruning
\_ Jetty Road

**Design Application** 

\_ Gleditsia tricanthos

Species Mature Height

**Mature Spread** 

Maintenance

\_ 10-20m \_ 5-10m

Water Requirements

\_ Low

Maintenance
Design Application

\_ Trim + remove damaged limbs + general pruning

\_ Trim + remove damaged limbs, drupe clean up +

Initial

Life

Initial

Life

**Maintenance** 

**Maintenance** 

**\_** Chapel St + Hindmarsh Lane



\_ No Master Plan reference



\_ No Master Plan reference

# JENSEN Planning Landscape Architecture Urban Design Social Planning

## Concept Design (Jan 19)



\_ No Master Plan reference



\_ No Master Plan reference

## Concept Design (Jan 19)





Level 1, 21 Roper Street Adelaide 5000 South Australia 08 8338 5511 admin1@jensenplus.com.au

www.jensenplus.com.au