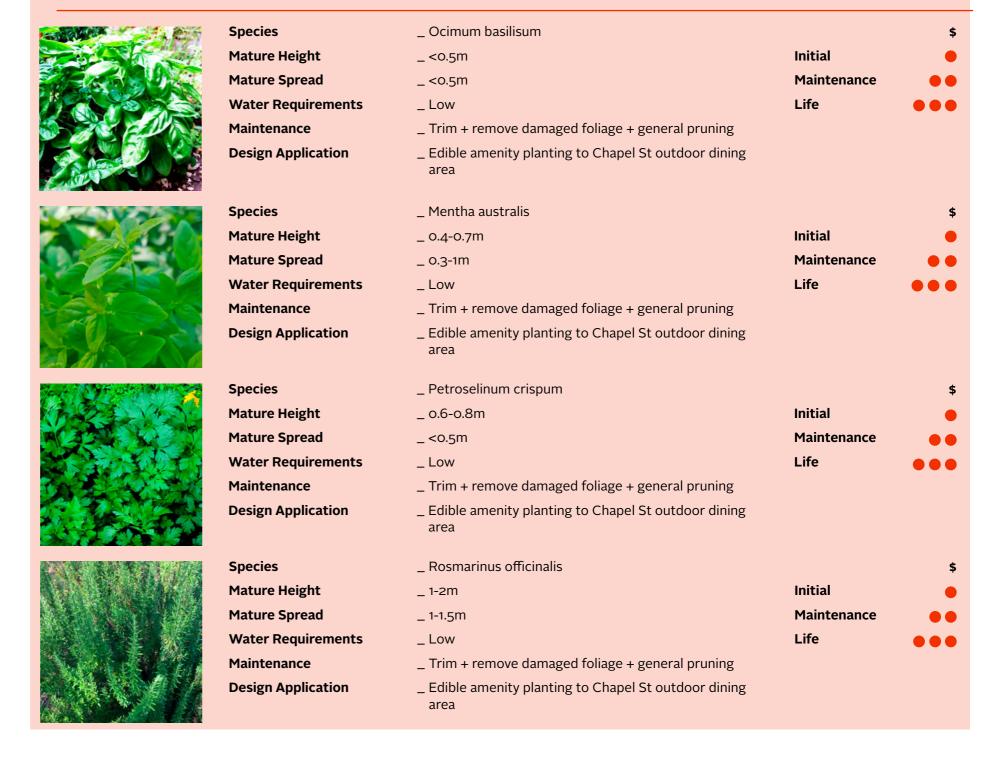

## Concept Design (Jan 19)

**Design Detail** \_ 900x600mm Juperana paving, stretcherbond Initial Colour \_ Juperana Natural Stone **Surface Finish** \_ Semi-honed **Maintenance** Life **Performance Rating** \_ Non slip for pedestrian traffic Maintenance \_ Lift damaged pavers + replace, general cleaning **Design Application** \_ Church plaza