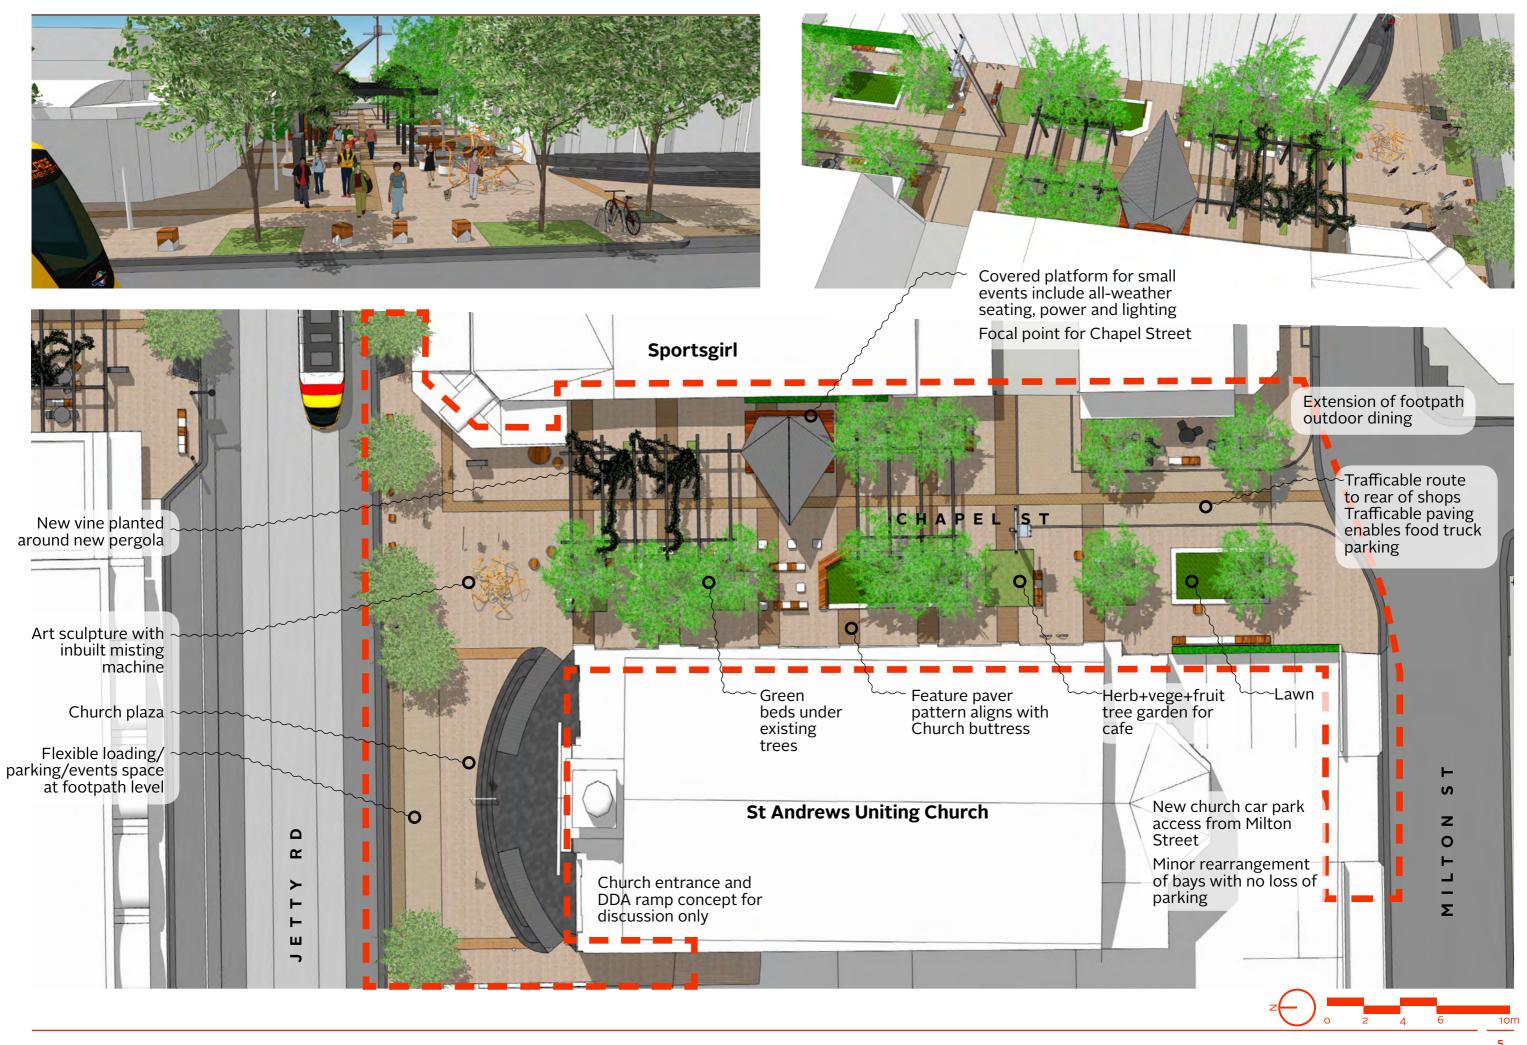

# **Chapel Street**

New community space central to Jetty Road

#### Pergola

\_ No Master Plan reference

From Council Public Realm Style Guide

Design Detail
Colour
Surface Finish
Performance Rating
Maintenance
Design Application

Bespoke Vertical Misting Unit
Natural
Brushed 316 stainless steel or powdercoated
UV resistant + watertight

Remove damaged parts + replace, general cleaningCooling unit to sheltered area of Chapel St in ground lighting feature included

\_ Powdercoated Steel Pergola with Roof Structure

Initial Maintenance

Maintenance ••
Life ••

Colour
Surface Finish
Performance Rating
Maintenance
Design Application

**Design Detail** 

 Dulux Pearl Effect Metropolis Storm Pearl Satin #84684
 Structural steel + mild steel sheet
 UV resistant + watertight
 Remove damaged parts + replace, general clean

Remove damaged parts + replace, general cleaningShelter structure to Hindmarsh Lane + Chapel St

Initial Maintenance Life

••