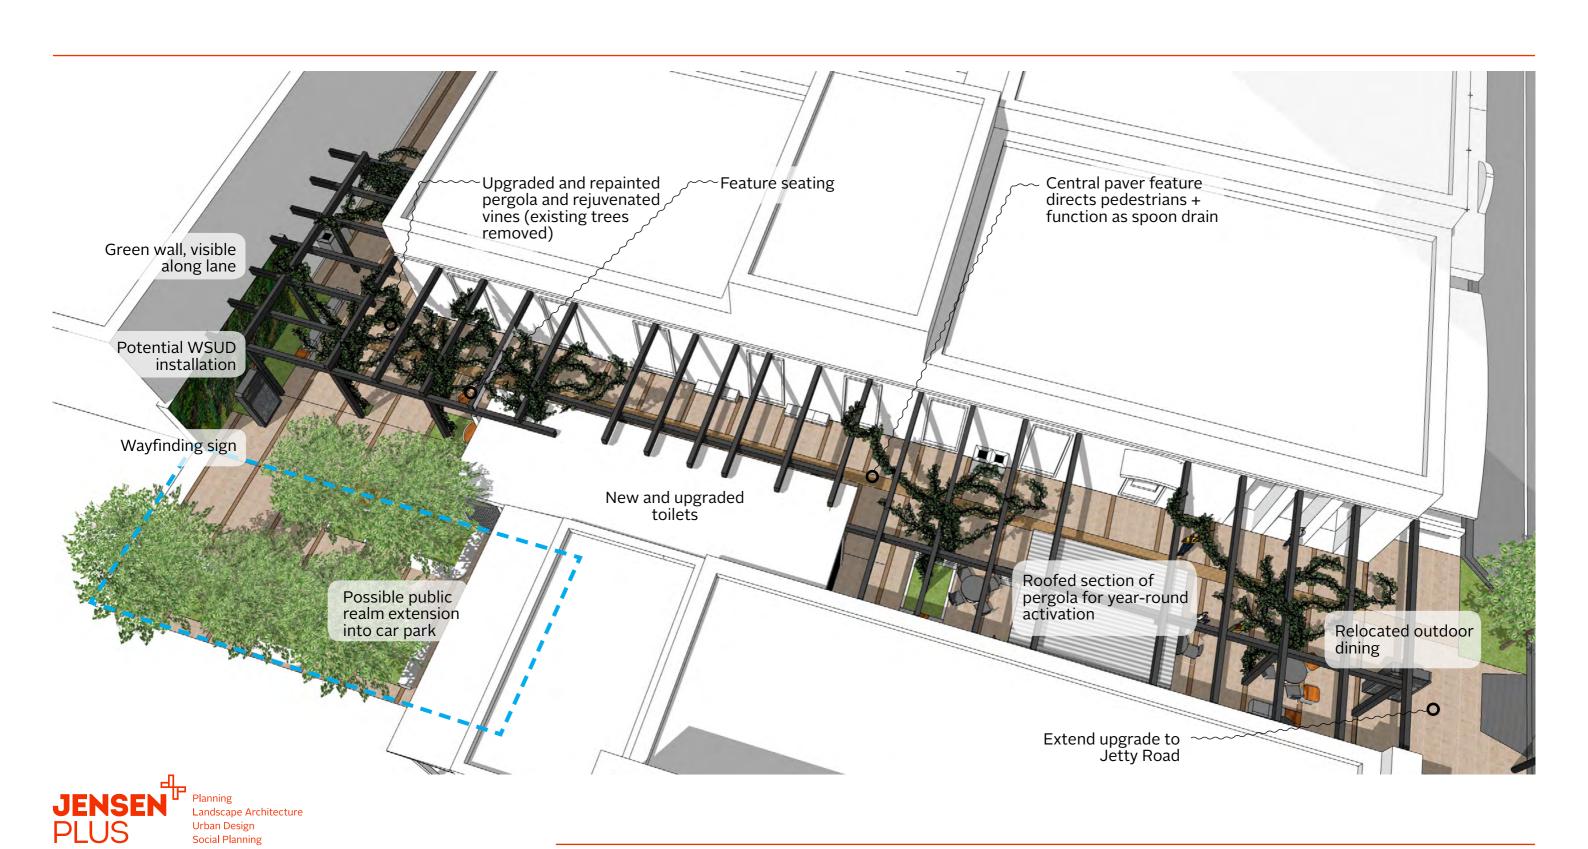

## **Hindmarsh Lane**

Public realm + toilet upgrades

#### Pergola

\_ No Master Plan reference

Remove damaged parts + replace, general cleaningCooling unit to sheltered area of Chapel St in ground lighting feature included

\_ Powdercoated Steel Pergola with Roof Structure

Initial Maintenance

Maintenance ••
Life ••

Remove damaged parts + replace, general cleaningShelter structure to Hindmarsh Lane + Chapel St

Initial Maintenance Life

••

#### **Public Toilets**

**Design Application** \_ Chapel St / Durham St plaza

**Design Detail** \_ Adapted DDA Toilet Block

Colour \_ TBC
Surface Finish \_ TBC

Performance Rating \_ DDA compliant

**Maintenance** \_ Remove damaged parts + replace, general cleaning

**Design Application** \_ Hindmarsh Lane

Initial

Initial

Life

Initial

Life

Initial

Life