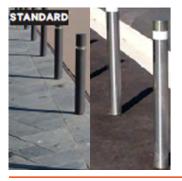

#### **Feature Bollards**

- \_ One off item
- \_ Polished steel
- \_ Fixed position

#### **Standard Bollards**

\_ Proprietary item Removable option