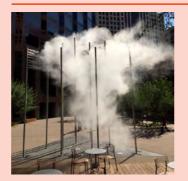

From Council Public Realm Style Guide

Design Detail
Colour
Surface Finish
Performance Rating
Maintenance
Design Application

Bespoke Vertical Misting Unit
Natural
Brushed 316 stainless steel or powdercoated
UV resistant + watertight

Remove damaged parts + replace, general cleaningCooling unit to sheltered area of Chapel St in ground lighting feature included

\_ Powdercoated Steel Pergola with Roof Structure

Initial Maintenance

Maintenance ••
Life ••