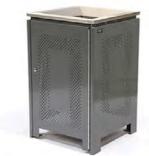

#### **Bin Surrounds**

- \_ Proprietary item
- Stainless steel/painted cover
- \_ Recycling + rubbish
  (240ltr)

Planning Landscape Architecture Urban Design Social Planning

Maintenance

**Design Application** 

- \_ Spark Standard Bin Enclosure
- \_ Natural or Dulux Pearl Effect Metropolis Storm Pearl Satin #84684
- Perforated (entire panel) powder coated zinc plated steel; Splash tray and trim: brushed stainless steel (316 grade)
- \_ UV resistant + anti-graffiti
- \_ Remove damaged enclosure + replace, general cleaning
- \_ Hindmarsh Lane + Chapel St plazas