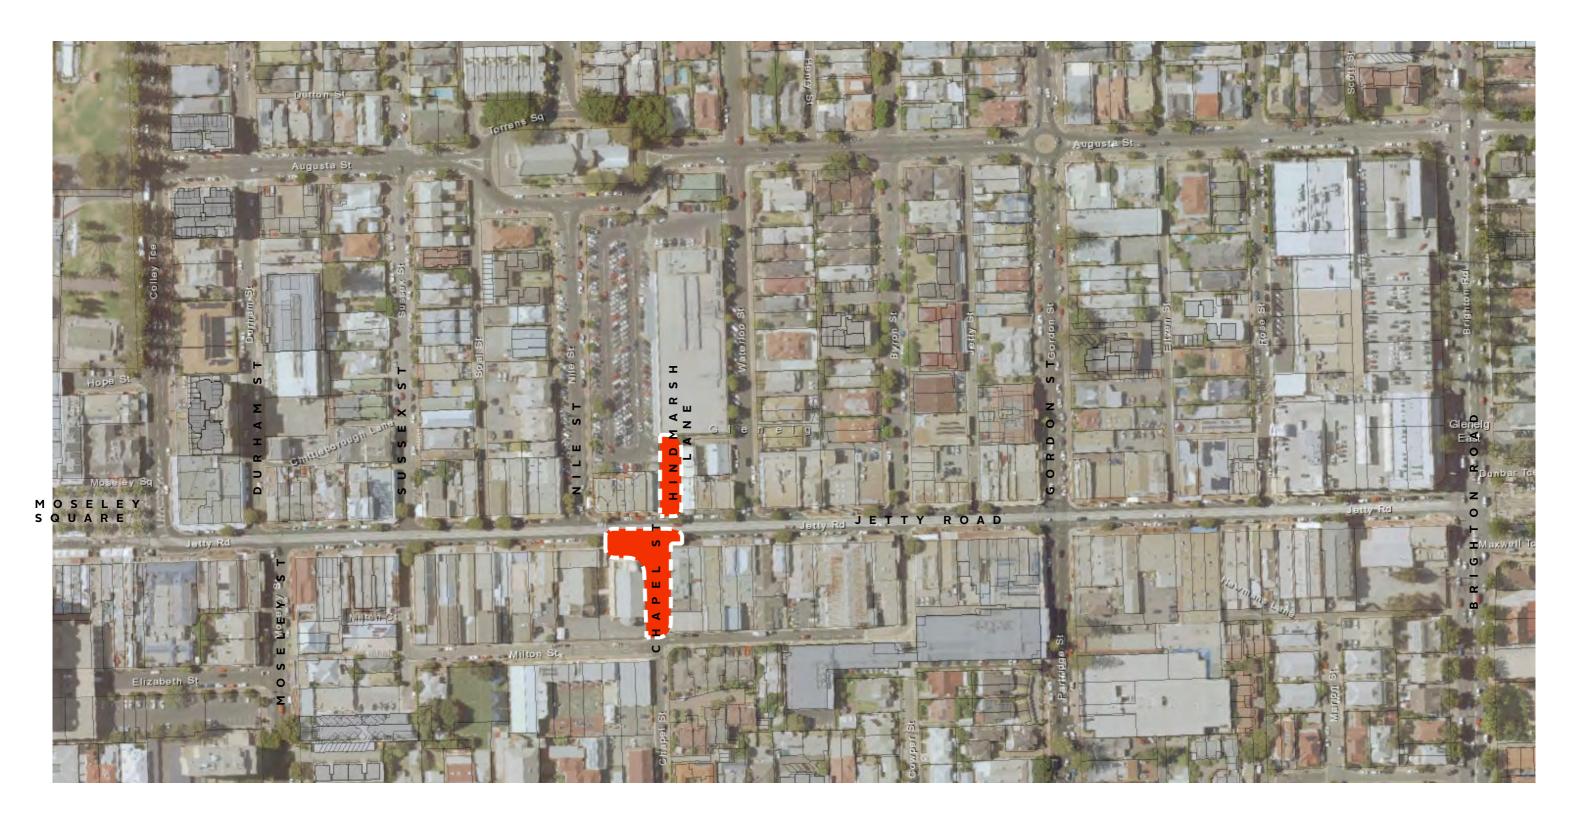

# **Location Plan**

# **Chapel Street**

New community space central to Jetty Road

## **Hindmarsh Lane**

Public realm + toilet upgrades