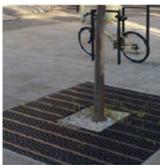

#### **Tree Grates**

- \_ Steel surrounds with grated cover
- \_ Natural finish

\_ Resin bound gravel tree grate (Steel base frame) \_ Bronze

**Surface Finish** \_ Smooth + level finish **Performance Rating** \_ Non slip for pedestrian traffic + permeable surface **Maintenance** 

**Design Application** \_ Side streets or low visitation area